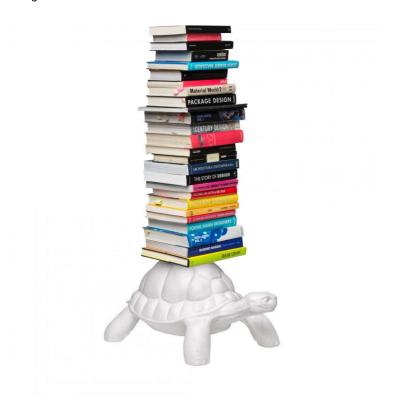

## TURTLE CARRY BOOKCASE

design Marcantonio

Turtle Carry Bookcase is carrying on its carapace a pile of your favorite books. Thanks to a metal support with three shelves, be sure they will be held tight! Once again Marcantonio is inspired by the natural world and its bizarre forms and he is able to translate them into artistic concepts capable of bringing sophisticated irony to our homes.

## Specs

Material: turtle in polyethylene, bookcase in metal Dimensions (L - W - H): 40 x 58 x 93 cm Weight: 6.9 Kg