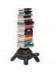

## TURTLE CARRY BOOKCASE

design Marcantonio

Turtle Carry Bookcase is carrying on its carapace a pile of your favorite books. Thanks to a metal support with three shelves, be sure they will be held tight! Once again Marcantonio is inspired by the natural world and its bizarre forms and he is able to translate them into artistic concepts capable of bringing sophisticated irony to our homes.

## Specs

Material: turtle in polyethylene, bookcase in metal Dimensions (L - W - H): 40 x 58 x 93 cm Weight: 6.9 Kg