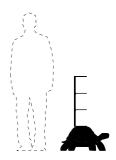

## Specs

Material: turtle in polyethylene, bookcase in metal Dimensions (L - W - H): 40 x 58 x 93 cm Weight: 6.9 Kg