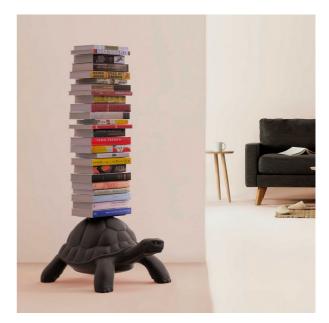

## TURTLE CARRY BOOKCASE

design Marcantonio

Turtle Carry Bookcase is carrying on its carapace a pile of your favorite books. Thanks to a metal support with three shelves, be sure they will be held tight! Once again Marcantonio is inspired by the natural world and its bizarre forms and he is able to translate them into artistic concepts capable of bringing sophisticated irony to our homes.

## Specs

Material: turtle in polyethylene, bookcase in metal Dimensions (L - W - H): 40 x 58 x 93 cm Weight: 6.9 Kg