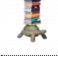

## TURTLE CARRY BOOKCASE

design Marcantonio

Turtle Carry Bookcase is carrying on its carapace a pile of your favorite books. Thanks to a metal support with three shelves, be sure they will be held tight! Once again Marcantonio is inspired by the natural world and its bizarre forms and he is able to translate them into artistic concepts capable of bringing sophisticated irony to our homes.