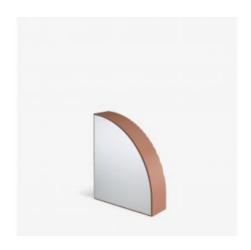

# MIRROR: ARCEAU

**Design by** Numéro111

#### Description

Geometric forms, muted colours, ornamental objects/sculptures, Art Deco style continues to inspire current contemporary design. Each of the two Arceau hand mirrors – H 62 or H 45.5 – exude elegance and rigour. The large version is in rouge oxydé (rust red) lacquered MDF whilst the small version is in rouge beige, either smooth or with a highly graphic grooved effect, and a mirrored side. The play of volumes, an association of right angles and soft curves, is extremely evocative. Beyond their function, their sculptural lines affirm their singular presence within the domestic sphere, no matter whether they are used in isolation or in association.